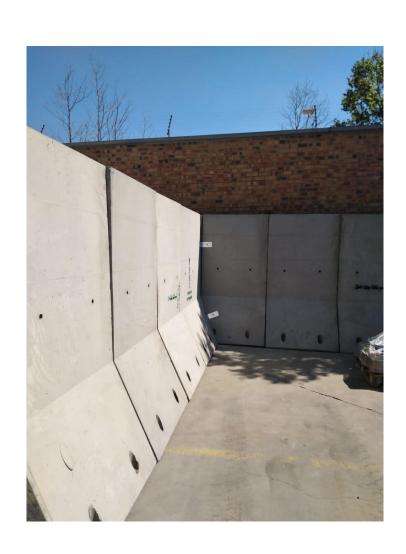

# Cedar Square multi bay case study

4 bays – 2,4m Yfel
Production time less than 20 days
Cost less than R200k including VAT
Delivered and placed in 4 days
Installation involves connector plate and intersecting units.
Ready to be moved elsewhere once project is over!

## Cedar Square Multi Bays



## Cedar Square Multi Bays



## Cedar Square multi bay detail



## Cedar Square intersecting unit



## Cedar Square connecting plates



## Cedar Square connecting plate close up



## Cedar Square layout



#### Summary

- Total installation in under 2 weeks
- XXX m2 of storage ready for use
- Yfels put in place by crane truck and installation ready for immediate use
- The removal of the installation can be done in under 3 days ready for use elsewhere.
- Total cost including delivery, accessories and VAT under R200k