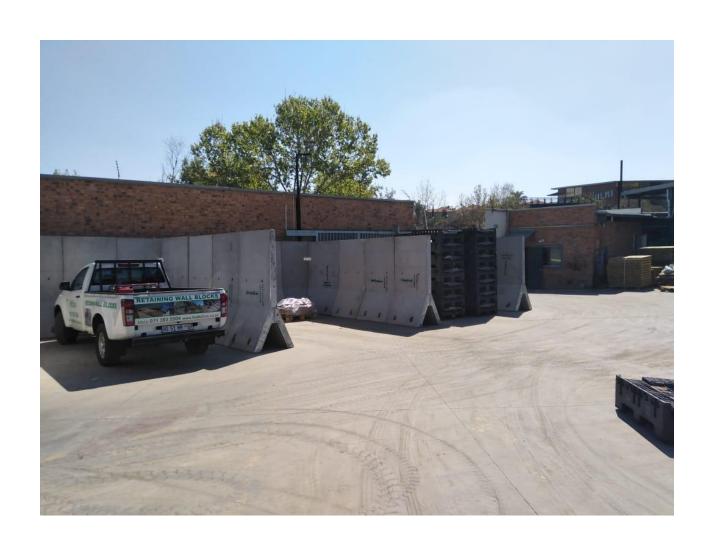

# Cedar Square multi bay case study

4 bays – 2,4m Yfel
Production time less than 20 days
Cost less than R200k including VAT
Delivered and placed in 4 days
Installation involves connector plate and intersecting units.
Ready to be moved elsewhere once project is over!

## Cedar Square Multi Bays



## Cedar Square Multi Bays



## Cedar Square multi bay detail



## Cedar Square intersecting unit



## Cedar Square connecting plates



## Cedar Square connecting plate close up



## Cedar Square layout



#### Summary

- Total installation in under 2 weeks
- XXX m2 of storage ready for use
- Yfels put in place by crane truck and installation ready for immediate use
- The removal of the installation can be done in under 3 days ready for use elsewhere.
- Total cost including delivery, accessories and VAT under R200k