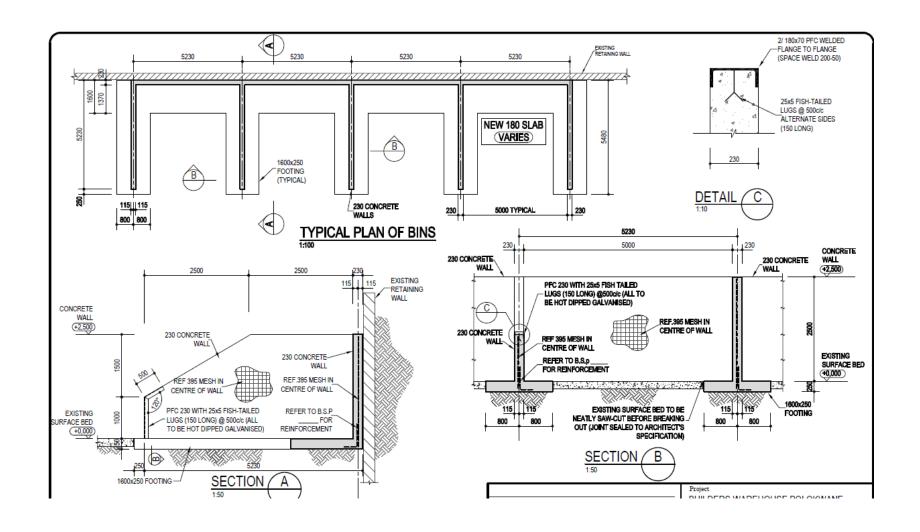

# Cedar Square multi bay case study

4 bays – 2,4m Yfel
Production time less than 20 days
Cost less than R200k including VAT
Delivered and placed in 4 days
Installation involves connector plate and intersecting units.
Ready to be moved elsewhere once project is over!

## Cedar Square Multi Bays



## Cedar Square Multi Bays



## Cedar Square multi bay detail



## Cedar Square intersecting unit



## Cedar Square connecting plates



## Cedar Square connecting plate close up



## Cedar Square layout



#### Summary

- Total installation in under 2 weeks
- XXX m2 of storage ready for use
- Yfels put in place by crane truck and installation ready for immediate use
- The removal of the installation can be done in under 3 days ready for use elsewhere.
- Total cost including delivery, accessories and VAT under R200k