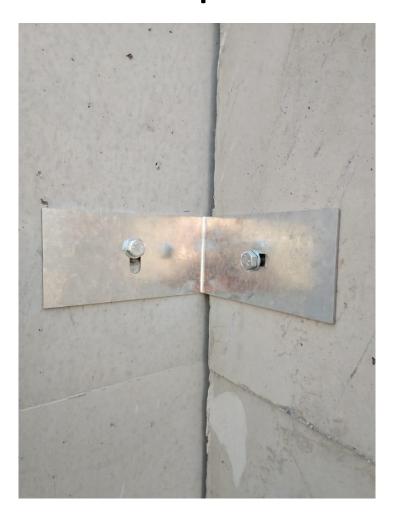

# Cedar Square multi bay case study

4 bays – 2,4m Yfel
Production time less than 20 days
Cost less than R200k including VAT
Delivered and placed in 4 days
Installation involves connector plate and intersecting units.
Ready to be moved elsewhere once project is over!

## Cedar Square Multi Bays



## Cedar Square Multi Bays



## Cedar Square multi bay detail



## Cedar Square intersecting unit



## Cedar Square connecting plates



## Cedar Square connecting plate close up



## Cedar Square layout



#### Summary

- Total installation in under 2 weeks
- XXX m2 of storage ready for use
- Yfels put in place by crane truck and installation ready for immediate use
- The removal of the installation can be done in under 3 days ready for use elsewhere.
- Total cost including delivery, accessories and VAT under R200k