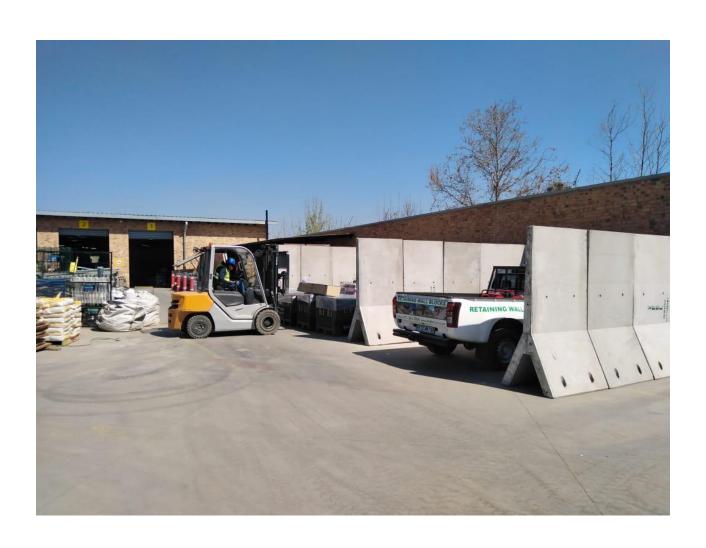

# Cedar Square multi bay case study

4 bays – 2,4m Yfel
Production time less than 20 days
Cost less than R200k including VAT
Delivered and placed in 4 days
Installation involves connector plate and intersecting units.
Ready to be moved elsewhere once project is over!

## Cedar Square Multi Bays