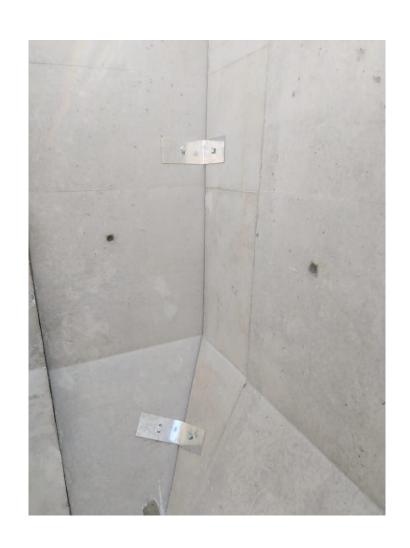

# Cedar Square multi bay case study

4 bays – 2,4m Yfel
Production time less than 20 days
Cost less than R200k including VAT
Delivered and placed in 4 days
Installation involves connector plate and intersecting units.
Ready to be moved elsewhere once project is over!

## Cedar Square Multi Bays



## Cedar Square Multi Bays



## Cedar Square multi bay detail



## Cedar Square intersecting unit



## Cedar Square connecting plates



## Cedar Square connecting plate close up



## Cedar Square layout



#### Summary

- Total installation in under 2 weeks
- XXX m2 of storage ready for use
- Yfels put in place by crane truck and installation ready for immediate use
- The removal of the installation can be done in under 3 days ready for use elsewhere.
- Total cost including delivery, accessories and VAT under R200k