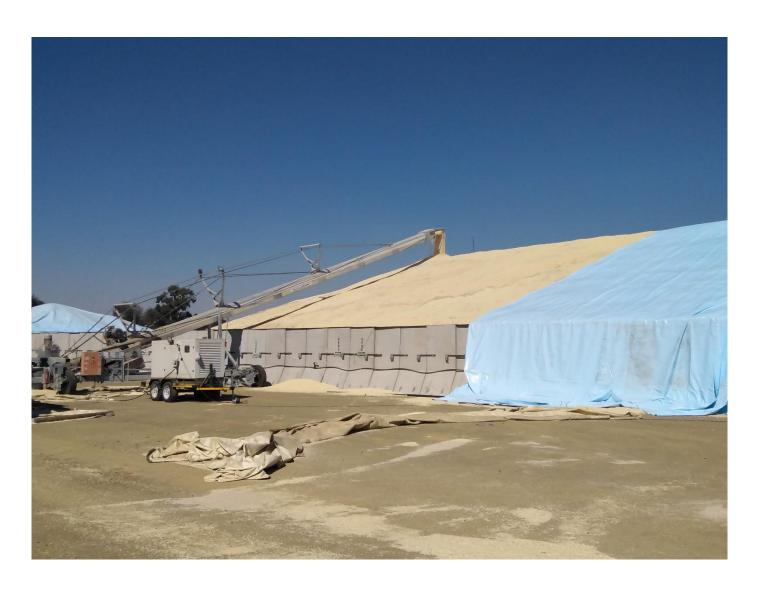

# AFGRI Devon Opberging/Bunker Project

6 bunkers minimum capacity of 4500 m<sup>3</sup>

Total capacity 27,000 m<sup>3</sup>

2,4m Yfels – 748 straight units

2,4m Yfel – 24 x 135 degree corner units

24 Connector Plates



## **AFGRI Covered**



# Internal bunker view



#### Internal bunker view



#### Maize pumped into YFEL bunker



# Side view – complete installation



## Summary

- Total capacity = 27,000 m<sup>3</sup>
- 6 Bunkers
- Supplied for under R2,8m excluding VAT delivered using crane trucks and put directly into place.
- Supplied in less than 80 working days.
- Bunkers available for moving to new site and easily broken down.
- Installation not permanent
- No on-site personnel involved once the ground was prepared for placement of the Yfels.