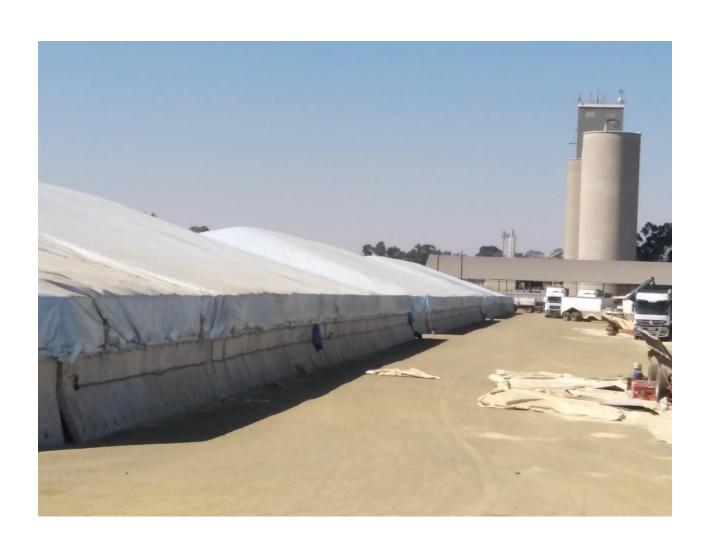

# AFGRI Devon Opberging/Bunker Project

6 bunkers minimum capacity of 4500 m<sup>3</sup>

Total capacity 27,000 m<sup>3</sup>

2,4m Yfels – 748 straight units

2,4m Yfel – 24 x 135 degree corner units

24 Connector Plates



## **AFGRI Covered**



# Internal bunker view



#### Internal bunker view



#### Maize pumped into YFEL bunker



# Side view – complete installation



## Summary

- Total capacity = 27,000 m<sup>3</sup>
- 6 Bunkers
- Supplied for under R2,8m excluding VAT delivered using crane trucks and put directly into place.
- Supplied in less than 80 working days.
- Bunkers available for moving to new site and easily broken down.
- Installation not permanent
- No on-site personnel involved once the ground was prepared for placement of the Yfels.