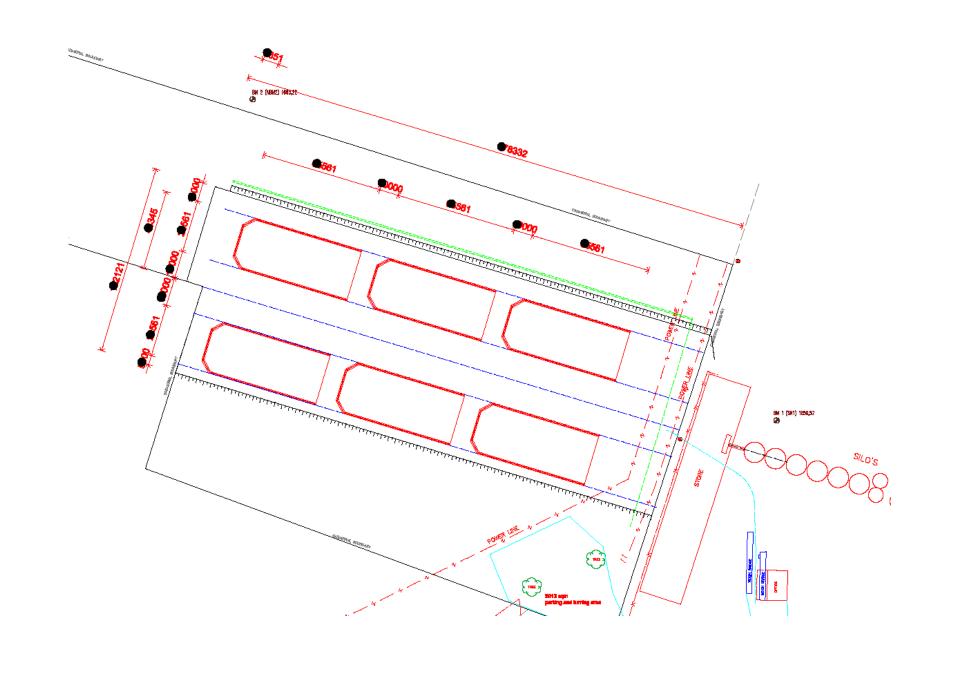

# AFGRI Devon Opberging/Bunker Project

6 bunkers minimum capacity of 4500 m<sup>3</sup>

Total capacity 27,000 m<sup>3</sup>

2,4m Yfels – 748 straight units

2,4m Yfel – 24 x 135 degree corner units

24 Connector Plates