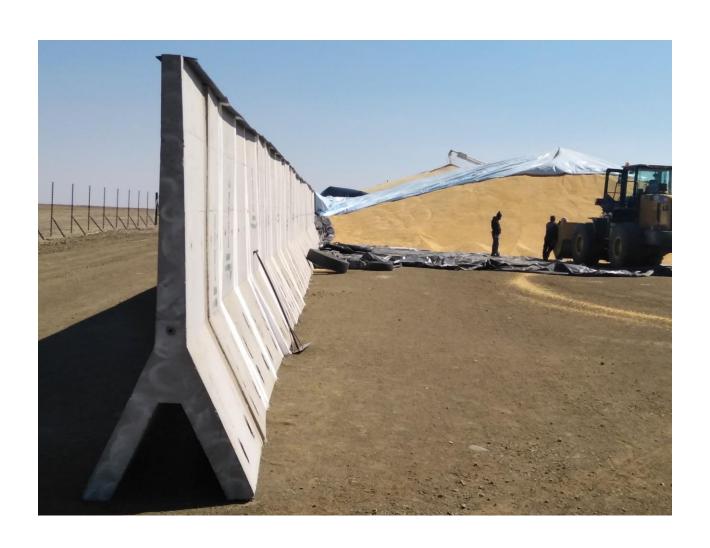

# AFGRI Devon Opberging/Bunker Project

6 bunkers minimum capacity of 4500 m<sup>3</sup>

Total capacity 27,000 m<sup>3</sup>

2,4m Yfels – 748 straight units

2,4m Yfel – 24 x 135 degree corner units

24 Connector Plates



## **AFGRI Covered**



# Internal bunker view



#### Internal bunker view



#### Maize pumped into YFEL bunker



# Side view – complete installation



## Summary

- Total capacity = 27,000 m<sup>3</sup>
- 6 Bunkers
- Supplied for under R2,8m excluding VAT delivered using crane trucks and put directly into place.
- Supplied in less than 80 working days.
- Bunkers available for moving to new site and easily broken down.
- Installation not permanent
- No on-site personnel involved once the ground was prepared for placement of the Yfels.