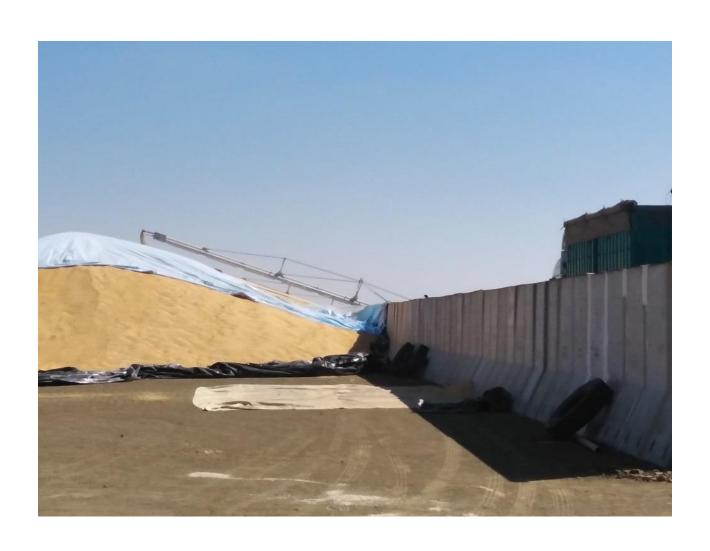

# AFGRI Devon Opberging/Bunker Project

6 bunkers minimum capacity of 4500 m<sup>3</sup>

Total capacity 27,000 m<sup>3</sup>

2,4m Yfels – 748 straight units

2,4m Yfel – 24 x 135 degree corner units

24 Connector Plates



## **AFGRI Covered**



# Internal bunker view



#### Internal bunker view



#### Maize pumped into YFEL bunker



# Side view – complete installation



## Summary

- Total capacity = 27,000 m<sup>3</sup>
- 6 Bunkers
- Supplied for under R2,8m excluding VAT delivered using crane trucks and put directly into place.
- Supplied in less than 80 working days.
- Bunkers available for moving to new site and easily broken down.
- Installation not permanent
- No on-site personnel involved once the ground was prepared for placement of the Yfels.