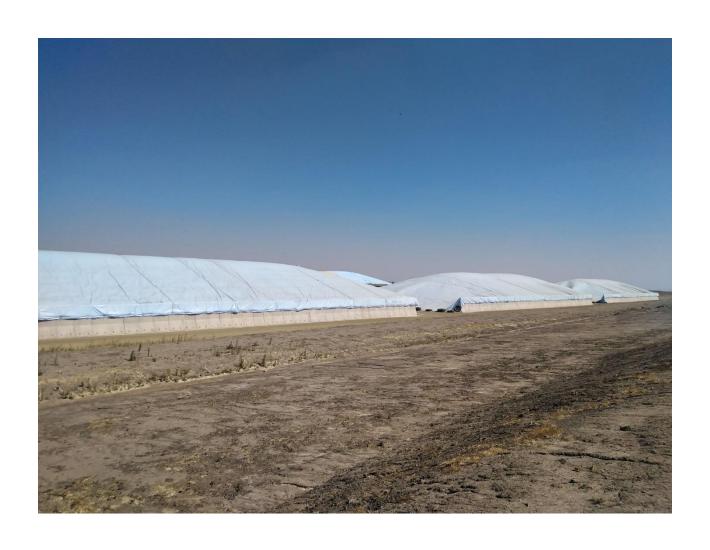

# AFGRI Devon Opberging/Bunker Project

6 bunkers minimum capacity of 4500 m<sup>3</sup>

Total capacity 27,000 m<sup>3</sup>

2,4m Yfels – 748 straight units

2,4m Yfel – 24 x 135 degree corner units

24 Connector Plates



## **AFGRI Covered**



# Internal bunker view



#### Internal bunker view



#### Maize pumped into YFEL bunker



# Side view – complete installation



## Summary

- Total capacity = 27,000 m<sup>3</sup>
- 6 Bunkers
- Supplied for under R2,8m excluding VAT delivered using crane trucks and put directly into place.
- Supplied in less than 80 working days.
- Bunkers available for moving to new site and easily broken down.
- Installation not permanent
- No on-site personnel involved once the ground was prepared for placement of the Yfels.